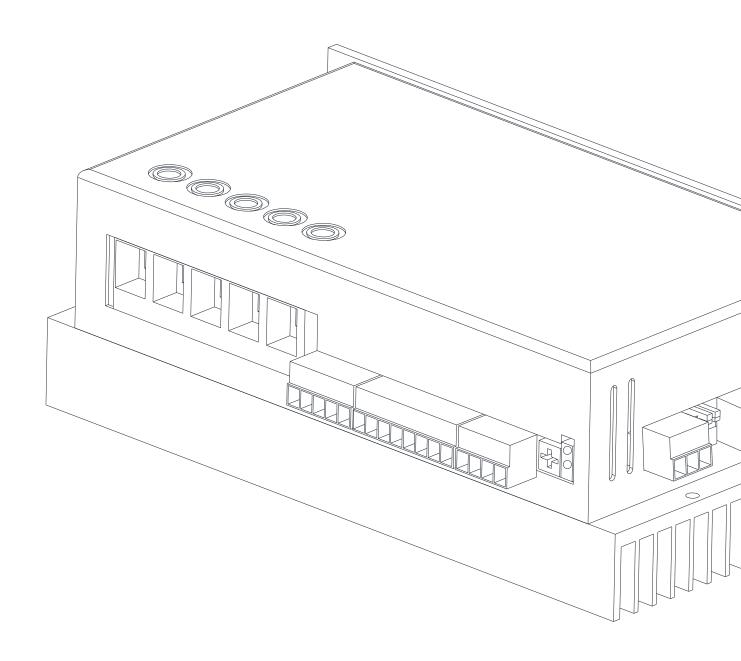

## **Brushless**



BLD Series DC Brushless Driver

Quick Start Instruction



Users can quickly start the motor operation in the following two ways.

## Run motor via SV potentiometers input

 Connect the motor and controller according to the following diagram, and connect the power supply.



- 2. Short the X1 input to GND.
- 3. Control the motor via rotating potentiometers or inner RV potentiometers.



## Run motor via APP JOG

 Connect the motor and controller according to the following diagram, and connect the power supply.



- 2. Connect the driver to PC via 485 communication tool.
- 3. Open APP, and communicate with driver.
- 4. Start the motor via setting PR120=1, PR121=1, PR125=200.