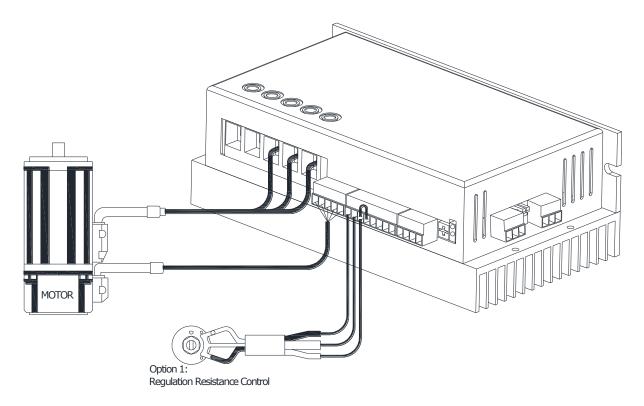

## Run motor via SV potentiometers input

 Connect the motor and controller according to the following diagram, and connect the power supply.

- 2. Short the X1 input to GND.
- 3. Control the motor via rotating potentiometers or inner RV potentiometers.