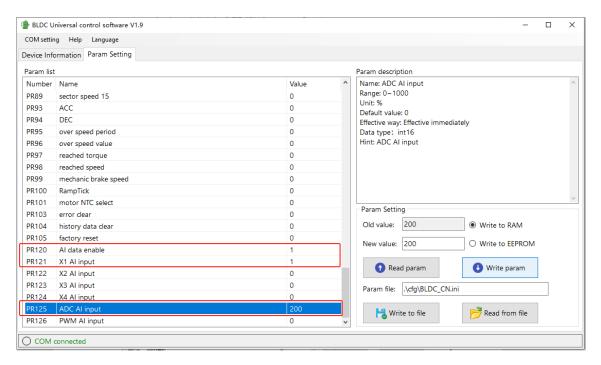

## Run motor via APP JOG

 Connect the motor and controller according to the following diagram, and connect the power supply.

- 2. Connect the driver to PC via 485 communication tool.
- 3. Open APP, and communicate with driver.
- 4. Start the motor via setting PR120=1, PR121=1, PR125=200.