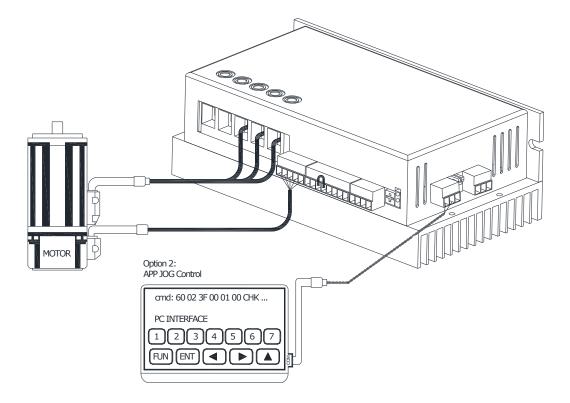

## Run motor via APP JOG

 Connect the motor and controller according to the following diagram, and connect the power supply.

- 2. Connect the driver to PC via 485 communication tool.
- 3. Open APP, and communicate with driver.
- 4. Start the motor via setting PR120=1, PR121=1, PR125=200.